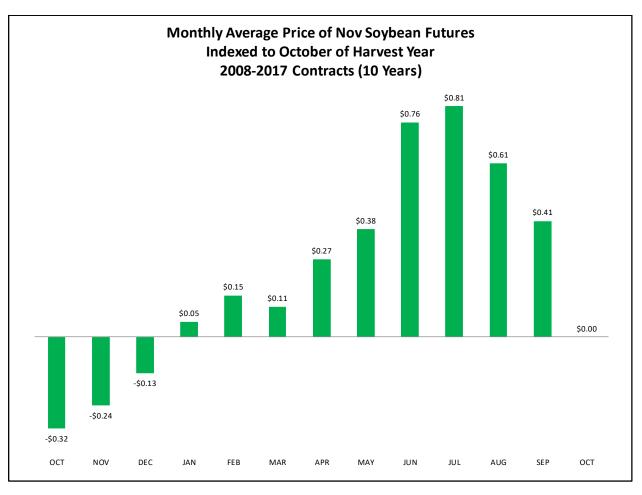

## WANTED

- Firm offers on bushels of 2018 new crop corn, soybeans & wheat
- All offers will be exposed to qualified buyers for 17 ½ hours out of each weekday, excluding holidays
- Offers needed for various delivery periods, including harvest 2018 and monthly delivery slots through September 2019
- Offers for 2019 crop bushels are needed as well
- · All offers accepted free of charge
- Historically, I am able to execute the highest prices of the season during the next few months of the marketing year (see charts on next page)
- Offers will be received by my representatives at your local country elevator