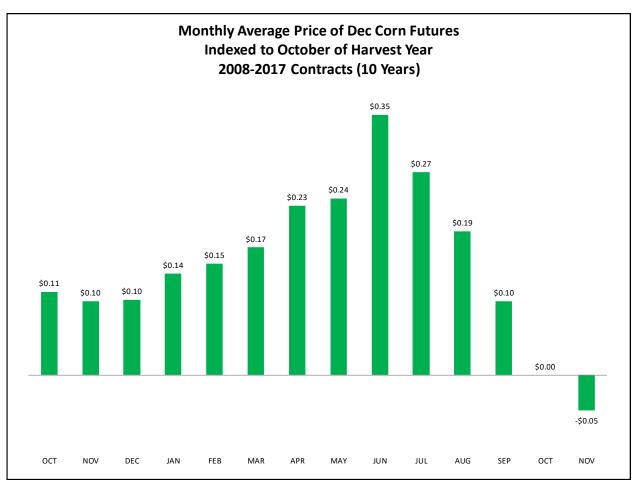

## WANTED

- Firm offers on bushels of 2018 new crop corn, soybeans & wheat
- All offers will be exposed to qualified buyers for 17 ½ hours out of each weekday, excluding holidays
- Offers needed for various delivery periods, including harvest 2018 and monthly delivery slots through September 2019
- Offers for 2019 crop bushels are needed as well
- · All offers accepted free of charge
- Historically, I am able to execute the highest prices of the season during the next few months of the marketing year (see charts on next page)
- Offers will be received by my representatives at your local country elevator